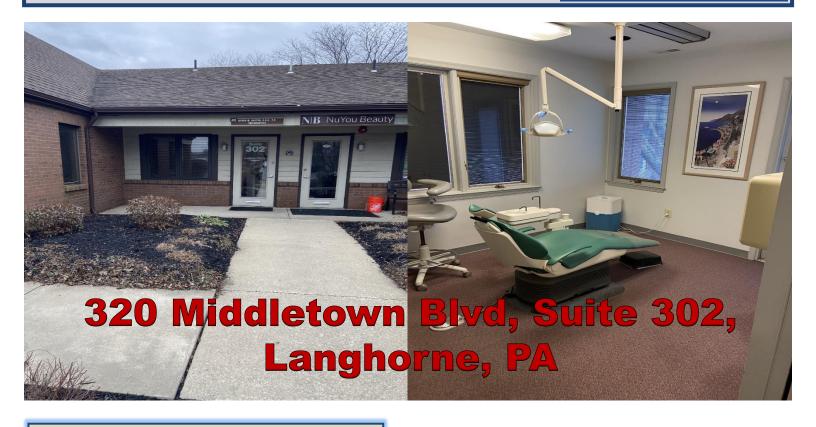

# **320 Middletown Blvd**

### **Medical / Dental Office – FOR SALE**

- ☐ +/- 1,505 SF Medical/ Dental Office
- **☐** 4 Treatment Rooms & Owner's Office with private restroom
- ☐ Reception Area, Kitchenette, sterilization / supply room, etc.
- **☐** Zoning : General Business
- □ Permitted Uses: Professional, Business or Government Offices, Educational use, Community buildings, etc.
- ☐ Fully Furnished Dental Office with all Furniture, Fixtures, and Equipment Included

## 320 Middletown Blvd - Suite 302

Medford

**LOCATION** — Ideally situated adjacent to the Oxford Valley Mall, the office is located in a professional Medical / Dental complex that includes such companies as Medical Aesthetics, Family Medical Associates and Lehigh Valley Genomics to name a few. Additionally, the surrounding area is composed of numerous retail & office buildings and multiple residential buildings are currently under construction as well. The site is in close proximity to Route 1 and Interstate 95 and provides excellent access to the areas extensive highway network.