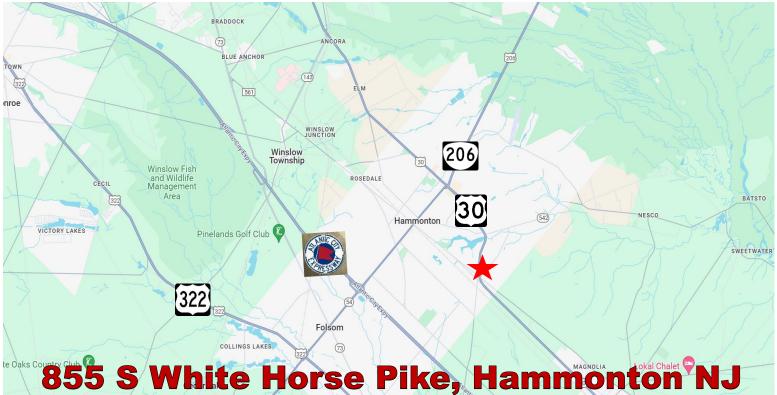

## **REGIONAL MAP**

**LOCATION** – Situated on the White Horse Pike in Hammonton, NJ, 855 S White Horse Pike is surrounded by medical and retail users. Additionally, nearby businesses include Wawa, McDonalds, Walmart, Lapcorp, etc. This site has an easement out of the back of the property to the nearest traffic light. In close proximity with route 206 and the Atlantic City expressway. The White Horse Pike is a popular corridor connecting Philadelphia to the Jersey Shore.