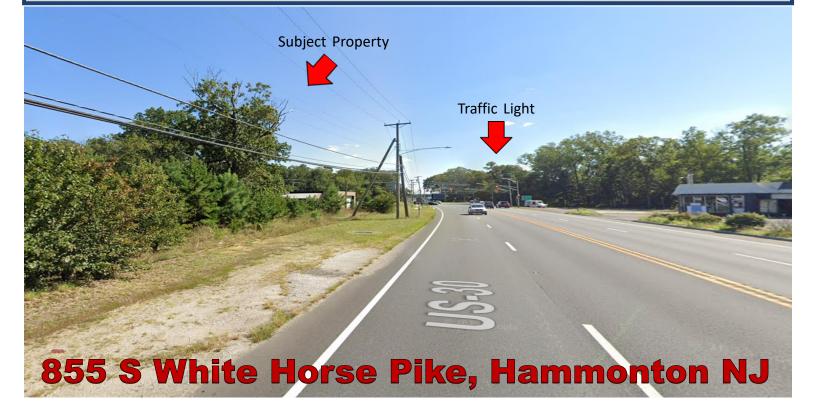

#### LAND LEASE / BUILD-TO-SUITE OPPORTUNITY

- □ +/- 5.24 acres Raw Land
- **Located on White Horse Pike with Easement to Traffic Light**
- **Zoned Highway Business**
- Permitted uses include Retail, Shopping Center,
  - Restaurants, Professional / Medical Offices, Car Wash,

## **REGIONAL MAP**

**LOCATION** – Situated on the White Horse Pike in Hammonton, NJ, 855 S White Horse Pike is surrounded by medical and retail users. Additionally, nearby businesses include Wawa, McDonalds, Walmart, Lapcorp, etc. This site has an easement out of the back of the property to the nearest traffic light. In close proximity with route 206 and the Atlantic City expressway. The White Horse Pike is a popular corridor connecting Philadelphia to the Jersey Shore.