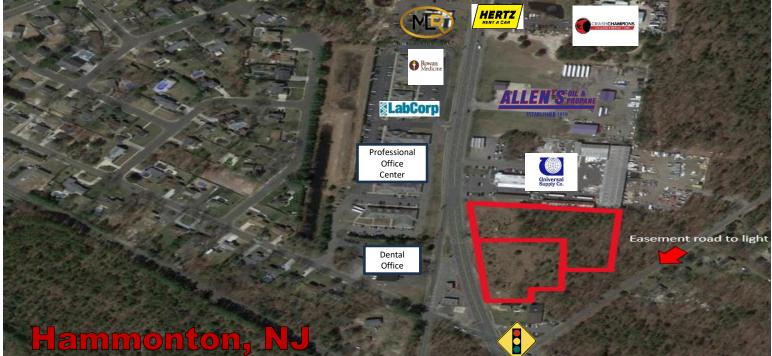

## <u>855 S White Horse Pike</u>

#### LAND LEASE / BUILD-TO-SUITE OPPORTUNITY

- □ +/- 5.24 acres Raw Land
- **Located on White Horse Pike with Easement to Traffic Light**
- **Zoned Highway Business**
- Permitted uses include Retail, Shopping Center,
  - Restaurants, Professional / Medical Offices, Car Wash,

Banks, Warehouse & Distribution, Etc.

□ +/- 16,000 cars per day on White Horse Pike

PROCISION COMMERICAL REALTY 146 S Lakeview Dr, Unit 103, Gibbsboro, NJ 08026 phone 856.228.5151 fax 856.228.5152