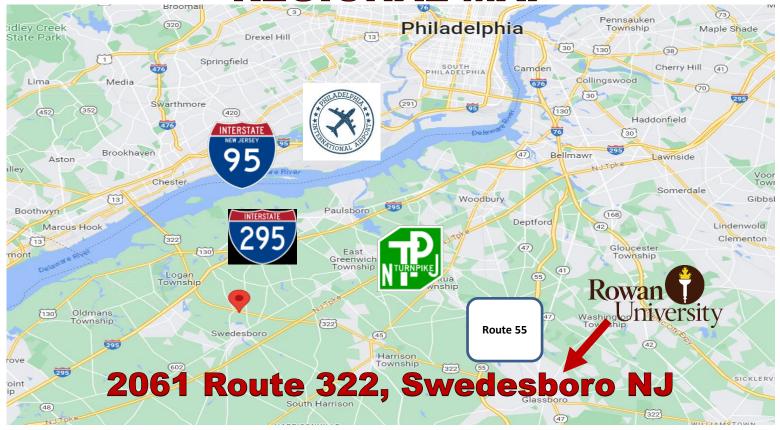

#### **REGIONAL MAP**

LOCATION – Situated along a prime commercial corridor on Route 322 in Swedesboro, NJ, the Property sits adjacent to +/- 800,000 square feet of Industrial Development that is underway. Traffic Counts range from 17,000-20,500 VPD on route 322 within roughly a mile radius. The Property neighbors Dunkin Donuts, Sinclair Gas Station, Wawa, CVS Pharmacy, and Macco among others. Route 322 is a heavily traveled connector road between the Philadelphia suburbs, Route 55 and the Jersey Shore points. The site provides excellent access to an extensive Highway Network including Route 295, NJ Turnpike, Interstate 95, Interstate 476 and Route 55.

#### **Estimated Miles:**

Interstate 295 2.3 miles

NJ Turnpike 2.1 miles

Interstate 95 9.6 miles

Route 55 7.7 miles

Philadelphia Airport 5.4 miles

Rob Beach, CCIM, CBI President 856.228.5151 ext. 101 rbeach@procisionbb.com