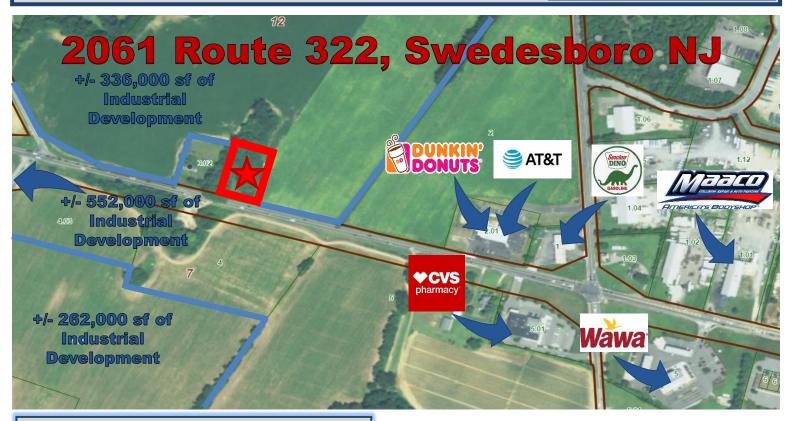

#### **REGIONAL MAP**

LOCATION – Situated along a prime commercial corridor on Route 322 in Swedesboro, NJ, the Property sits adjacent to +/- 800,000 square feet of Industrial Development that is underway. Traffic Counts range from 17,000-20,500 VPD on route 322 within roughly a mile radius. The Property neighbors Dunkin Donuts, Sinclair Gas Station, Wawa, CVS Pharmacy, and Macco among others. Route 322 is a heavily traveled connector road between the Philadelphia suburbs, Route 55 and the Jersey Shore points. The site provides excellent access to an extensive Highway Network including Route 295, NJ Turnpike, Interstate 95, Interstate 476 and Route 55.