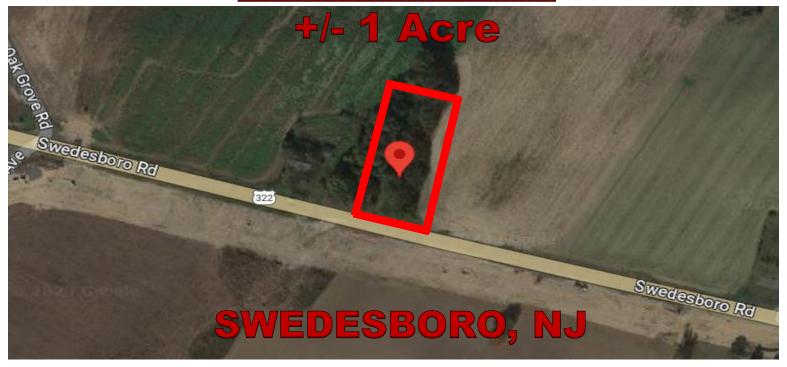

# **2061 Route 322**

#### **Land Lease**

- ☐ Surrounded by +/- 800,000 sf of Industrial Development
- Zoned Commercial Corridor
- ☐ Direct Access off of Route 322
- ☐ Permitted Uses Include: Quick Service Restaurant, Retail Services, Banks, Outpatient Medical, etc.
- ☐ Close Proximity to Interstate 295, and the region's Extensive Highway Network