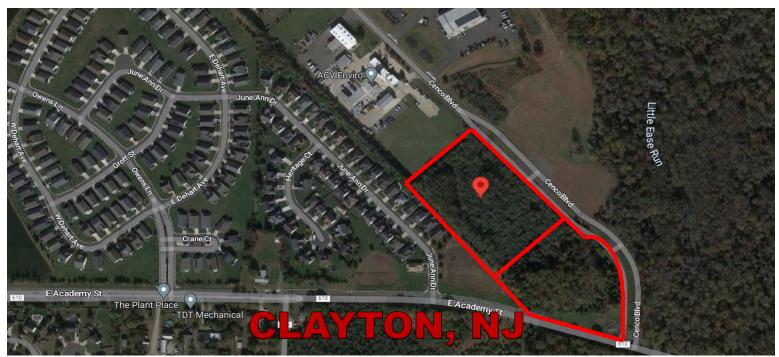

#### **Potential Development Site**

- □ +/- 8.5 Acres Raw Land
- **Located in Clayton Corporate Center Industrial Park**
- **Zoned** Industrial
- Permitted uses include light manufacturing, distribution, cold storage, commercial green houses, etc.
- Close Proximity to Route 55 & Access to the Region's

## AVAILABLE

**REGIONAL MAP** 

**LOCATION** – Situated just off Route 47 in Clayton, NJ, 200-400 Cenco Blvd is located in the Clayton Corporate Center Industrial Park. The site is in close proximity to Route 55 and the City of Philadelphia and provides excellent access to the region's extensive Highway Network. The site's industrial zoning allows it to be developed for a plethora of different uses including light manufacturing, warehouse, distribution, cold storage, commercial green houses, self-storage and numerous other similar uses.