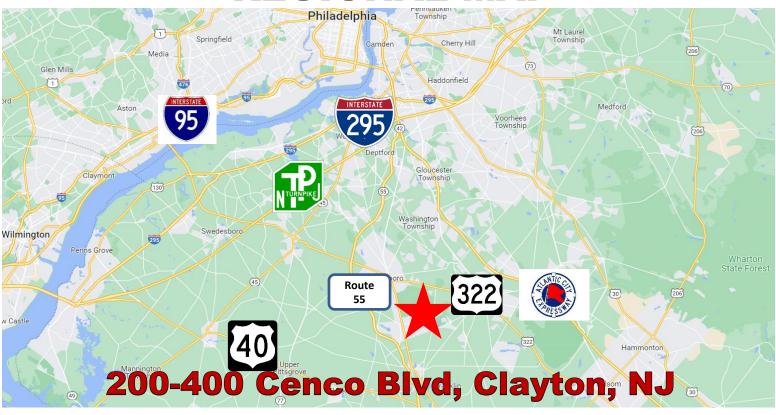

## AVAILABLE

**REGIONAL MAP** 

**LOCATION** – Situated just off Route 47 in Clayton, NJ, 200-400 Cenco Blvd is located in the Clayton Corporate Center Industrial Park. The site is in close proximity to Route 55 and the City of Philadelphia and provides excellent access to the region's extensive Highway Network. The site's industrial zoning allows it to be developed for a plethora of different uses including light manufacturing, warehouse, distribution, cold storage, commercial green houses, self-storage and numerous other similar uses.

## 200-400 Cenco Blvd, Clayton NJ

| Estimated Drive Times: |          |
|------------------------|----------|
| Route 55               | 4 miles  |
| Interstate 295         | 23 miles |
| NJ Turnpike            | 21 miles |
| Interstate 95          | 23 miles |
| Phila. Airport         | 29 miles |