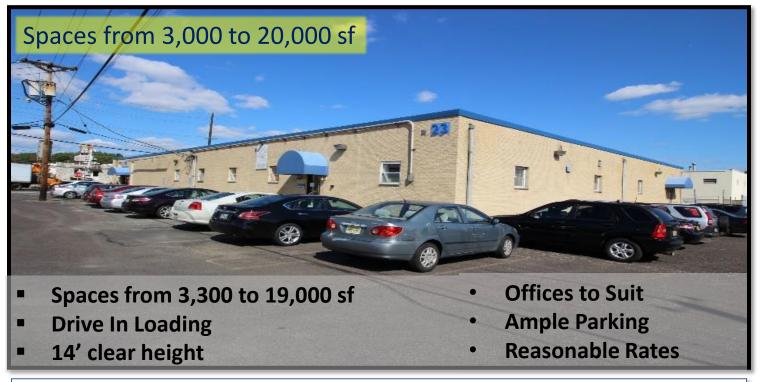

## FOR LEASE

Industrial Spaces = 7300 N. Crescent Blvd = Pennsauken NJ

The Crescent Business Center is a 23 unit, 145,000 sf, Business Center. Units range in size from 2,000 sf to 23,000 sf. The tenants in the Park are a mix of local and national companies that manufacture, distribute, and warehouse products. Crescent Business Center offers functional spaces, an ideal location at a low overhead cost. The Business Center is located on the North bound side of US Route 130 in Pennsauken, New Jersey. The park is located within a half mile from the Betsy Ross Bridge and has easy access to the Betsy Ross Bridge, Tacony-Palmyra Bridge, US Route 130, RT 73, I-295, and the NJ Turnpike.