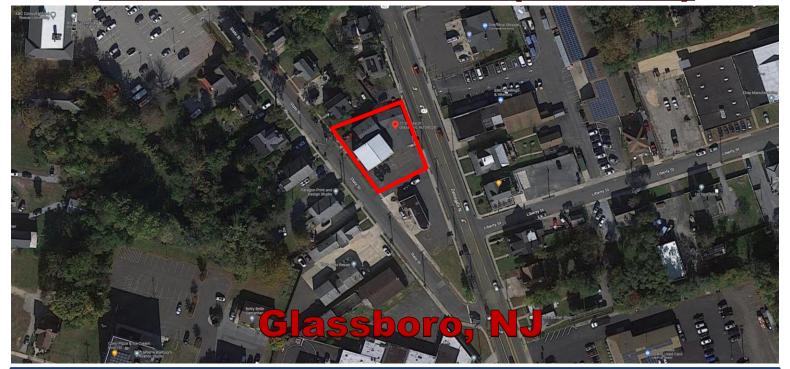

# <u>31 North Delsea Dr. (Rte 322)</u>

#### **MULTIFACETED INVESTMENT PROPERTY**

- → +/- 7,900 SF 2 Story, Flex Building
- ☐ Includes lots 2 & 2.01
- **☐** Warehouse includes 2 overhead doors
- ☐ Zoning: C-4 (Highway Automotive) District
- ☐ Parking: 12 Spots
- ☐ Site sits along Route 322 and State St. and is in Close Proximity to Rowan University and Route 55