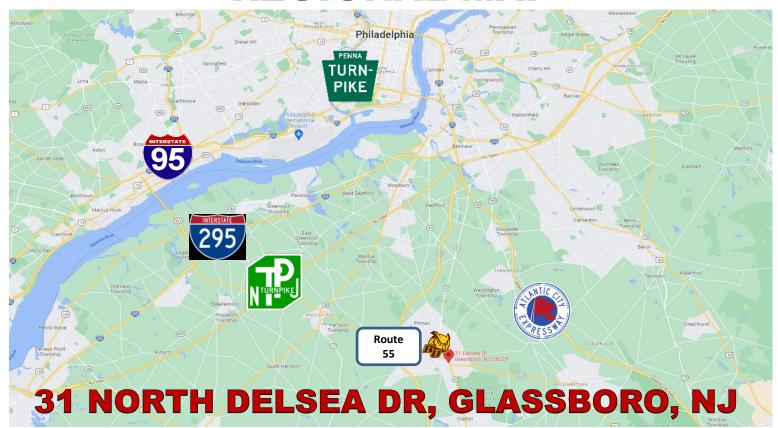

## **REGIONAL MAP**

**LOCATION** — Situated two minutes from Rowan University, the property is located in the Highway Automotive District of Glassboro. The location is surrounded by campus living as well as Residential Homes. Some of the properties surrounding neighbors include CVS, Jimmy Johns, California Shakes and Juice Bar, ERCO Ceilings & Interiors and Landmark Bar & Grill. Seated on Route 322 the Property has quick Highway Access to Route 55 and is in close proximity to the AC Expressway. Overall, the site offers excellent access to the region's extensive highway network and neighbors one of the most prominent Universities in the South Jersey Region.

#### **Estimated Drive Times**:

Rowan University 2 Min

Route 55 6 Min

AC Expressway 15 Min

Interstate 295 20 Min

NJ Turnpike 25 Min

Rob Beach, CCIM, CBI President 856.228.5151 ext. 101 rbeach@procisionbb.com