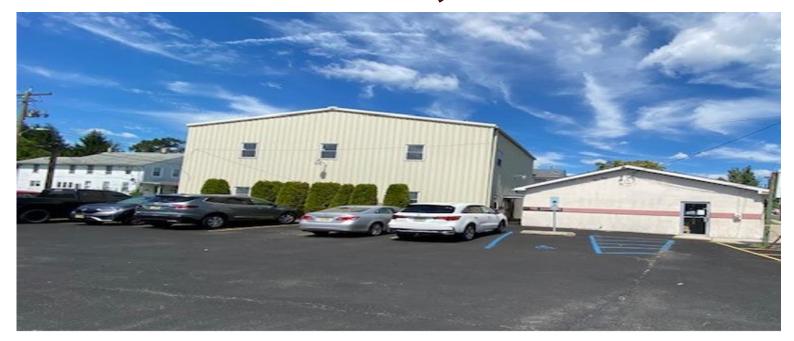

# <u>31 North Delsea Dr. (Rte 322)</u>

#### **MULTIFACETED INVESTMENT PROPERTY**

- → +/- 7,900 SF 2 Story, Flex Building
- ☐ Includes lots 2 & 2.01
- **☐** Warehouse includes 2 overhead doors
- ☐ Zoning: C-4 (Highway Automotive) District
- ☐ Parking: 12 Spots
- ☐ Site sits along Route 322 and State St. and is in Close Proximity to Rowan University and Route 55