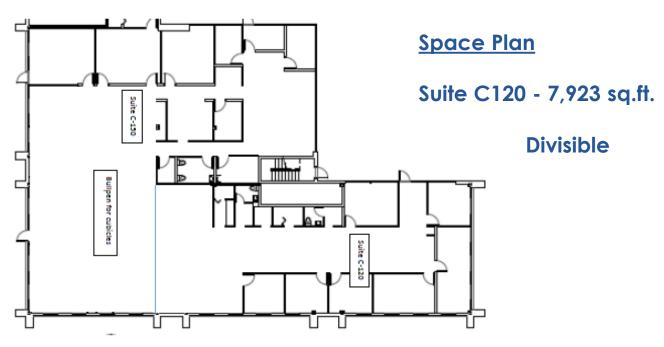

- ☐ Office suites from 1,300 to 7,900 sf
- Immediately available
- Private Entrances
- Medical use allowable
- Reasonable rates and terms
- Within minutes of restaurants and shopping

All information furnished regarding this offer is made submitted subject to errors, omissions, change of price, rental or other conditions prior to sale or lease, or withdrawal without notice.