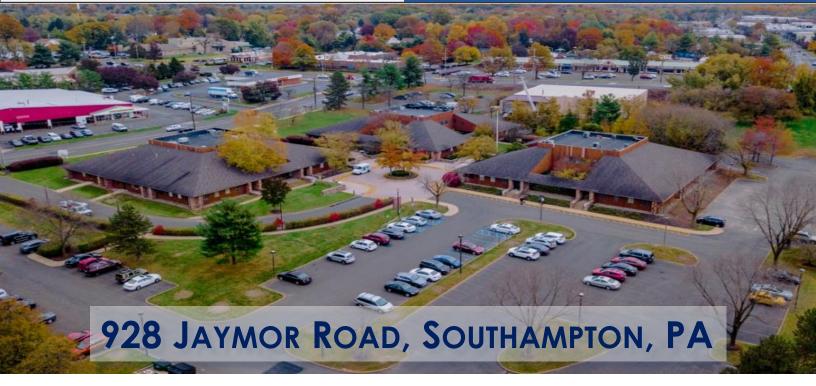

## OFFICE SPACE FOR LEASE

Southampton Office Park is a campus-like complex of three integrated 15,000 square foot buildings which combine uncompromising construction quality and aesthetics with a design concept that embraces individual entrances, atriums, and extensive landscaping on a six acre site.

Features include: operable windows, individually controlled HVAC systems, tenant access seven days a week, onsite parking for over 150 cars.

For More Info or to schedule an inspection, please contact:

Richard Shore 856.228.5151 x 104 rshore@procisionbb.com

- ☐ Office suites from 1,300 to 7,900 sf
- Immediately available
- Private Entrances
- Medical use allowable
- Reasonable rates and terms
- Within minutes of restaurants and shopping

All information furnished regarding this offer is made submitted subject to errors, omissions, change of price, rental or other conditions prior to sale or lease, or withdrawal without notice.