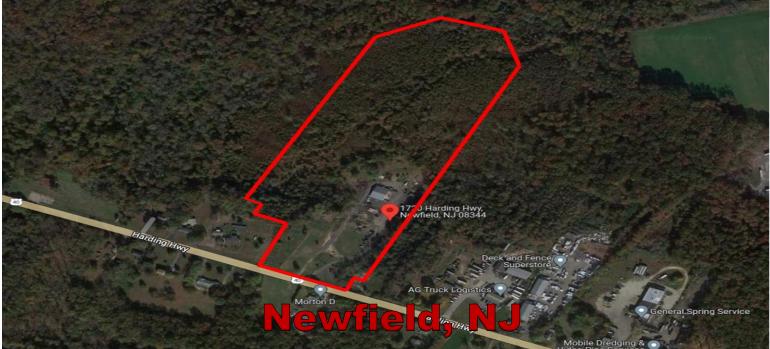

# 1720 Harding Hwy (Rte 40)

### POTENTIAL INDUSTRIAL DEVELOPMENT SITE

- □ Site: +/- 30 Acres on Lots 22 & 23
- □ Fenced-in Outdoor Storage with +/- 5,000 Sf Pole Barn
- **Zoning : Light Manufacturing (LM)**
- Permitted Uses: Industrial, Pharma Labs, Self-Storage, Warehouse / Distribution, Contractor Yard, Etc.
- □ Access to the Region's Extensive Highway Network & Close

**Proximity to Route 55 and Atlantic City Expressway** 

PROCISION COMMERICAL REALTY 7300 N Crescent Blvd, Unit 22, Pennsauken, NJ 08110 phone 856.228.5151 fax 856.228.5152