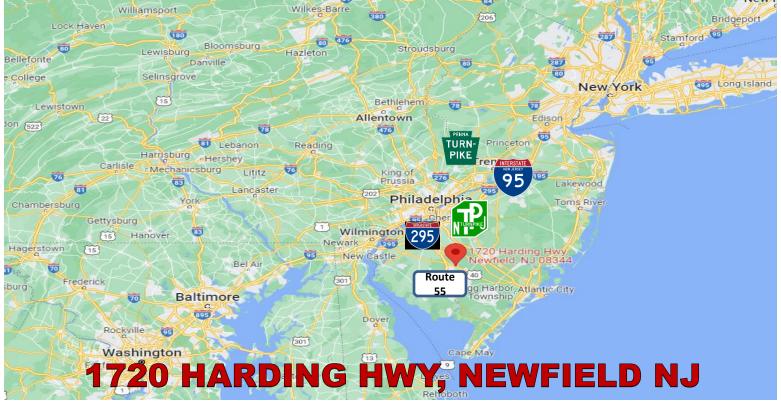

# **REGIONAL MAP**

**LOCATION** – Situated in an industrial section of Route 40 in Newfield, NJ, the Property's neighbors include AG Truck Logistics, General Spring Service, Deck & Fence Superstore and Paini US to name a few. Highway access to Route 55, Route 322 & the AC Expressway are in close proximity. Overall, the site offers excellent access to the region's extensive highway network including Interstate 95 and 295 as well as the New Jersey and Pennsylvania Turnpikes.

# 1720 Harding Highway, Newfield NJ

| <b>Estimated Drive Times</b> : |        |
|--------------------------------|--------|
| Route 55                       | 6 Min  |
| NJ Turnpike                    | 30 Min |
| Philadelphia CBD               | 39 Min |
| Interstate 295                 | 35 Min |
| <b>UPS</b> Distribution        | 7 Min  |