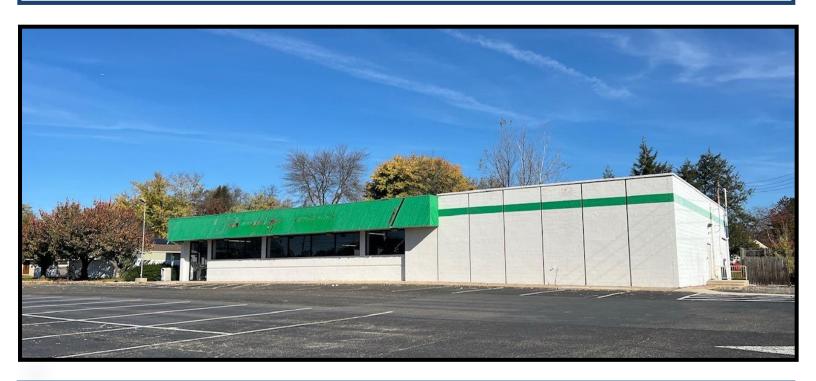

### 508 S. WHITE HORSE PIKE, SOMERDALE, NJ 08083

Conveniently located on the heavily trafficked White Horse Pike (US-30) of Somerdale's business district, this 8,000 ± SF building offers tremendous visibility, ample parking, and provides for minimal commute times to multiple highway corridors.

- High visibility location with 245' of Frontage
- Average Daily Traffic of 30,000 ± vehicles
- Ample parking and Pylon Signage Availability
- < 20 Minutes from NJ Turnpike, NJ-73, I-295, NJ-70, and NJ-42