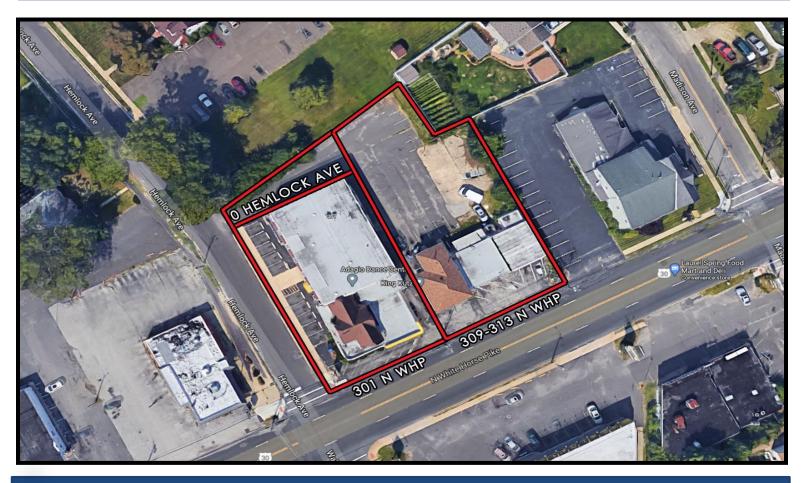

## CASH-FLOWING INVESTMENT PORTFOLIO | 11.5% CAP RATE

This is a three (3) property investment portfolio located directly on White Horse Pike (NJ Route 30) in Laurel Springs NJ. Portfolio includes two (2) fully occupied, income producing mix-use buildings generating approximately \$80,000 in combined net income, and one (1) Residential land parcel.

- Fully Occupied & Cash Flowing
- Value-Add Opportunity w/short term leases
- Vast Array of Permitted Uses in B-1 Zoning
- Extensive Frontage on White Horse Pike