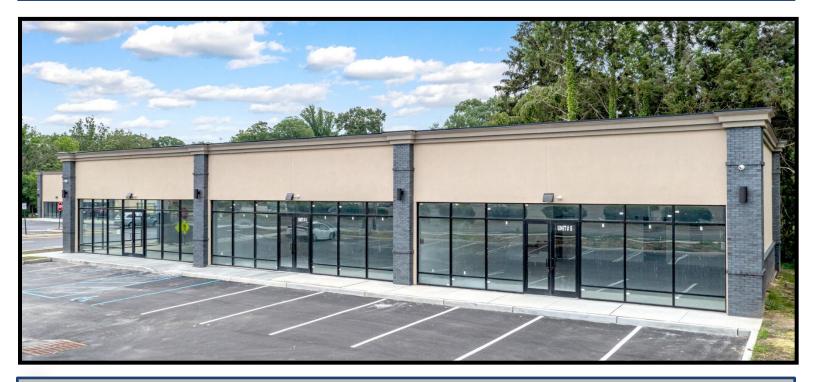

## **168 WHITE HORSE PIKE CLEMENTON NJ 08021**

Recently Developed Neighborhood Retail Center in Clementon, New Jersey, located directly on the highly trafficked White Horse Pike (Route 30). In-line end cap availability with favorable lease terms for immediate occupancy.

- High visibility center traffic counts appx 25,000 ADT on White Horse Pike
- Pylon Signage
- Excellent curb appeal with avid parking
- National Anchor Tenant: Dollar Tree