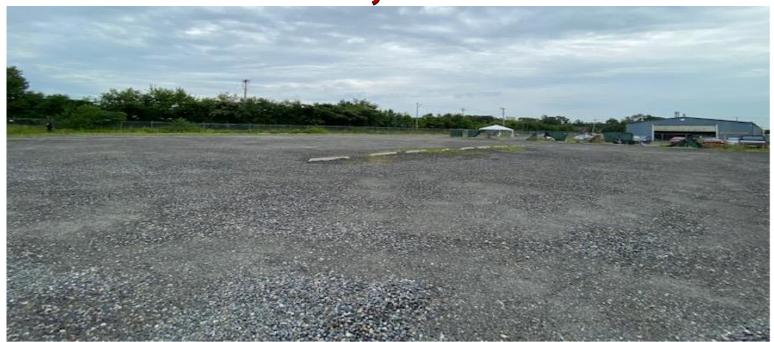

#### **SECURED LOT FOR LEASE**

- ☐ +/- 1.2 Acres Secured Fenced-in Lot
- ☐ Crushed Stone Base
- □ Parking for vehicles, trucks or equipment
- Available immediately
- ☐ Direct Access off of Route 322
- ☐ Close Proximity to Pureland Industrial Park, Interstate 295 and the region's Extensive Highway Network