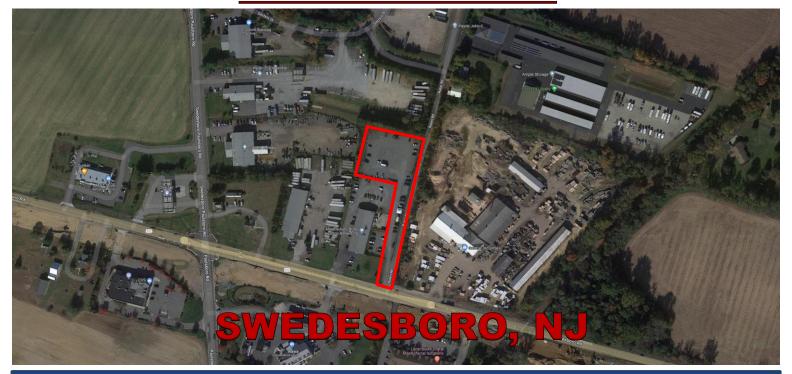

# **1641 Route 322**

#### **SECURED LOT FOR LEASE**

- ☐ +/- 1.2 Acres Secured Fenced-in Lot
- ☐ Crushed Stone Base
- □ Parking for vehicles, trucks or equipment
- Available immediately
- ☐ Direct Access off of Route 322
- ☐ Close Proximity to Pureland Industrial Park, Interstate 295 and the region's Extensive Highway Network