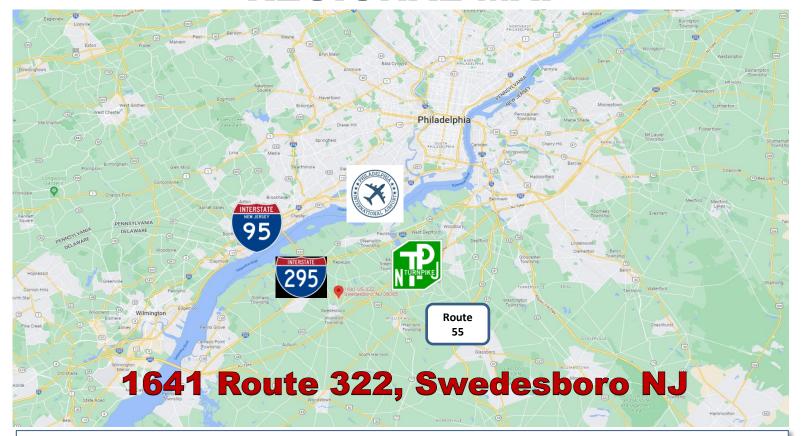

# **REGIONAL MAP**

**LOCATION** — Situated along a prime commercial corridor on Route 322 in Swedesboro, NJ, the Property sits adjacent to such commercial neighbors as Wawa, CVS, Sunbelt Rental, Ryder Truck Rentals, United Rentals, Garmar industries and Ample Self-Storage among others. Route 322 is a heavily traveled connector road between the Philadelphia suburbs, Route 55 and the Jersey Shore points. The site provides excellent access to an extensive Highway Network including Route 295, NJ Turnpike, Interstate 95, Interstate 476 and Route 55.

# 1641 Route 322, Swedesboro NJ

#### **Estimated Drive Times:**

Interstate 295 4 Min

NJ Turnpike 3 Min

Interstate 95 11 Min

Route 55 17 Min

Philadelphia Airport 24 Min

Rob Beach, CCIM, CBI President 856.228.5151 ext. 101 rbeach@procisionbb.com