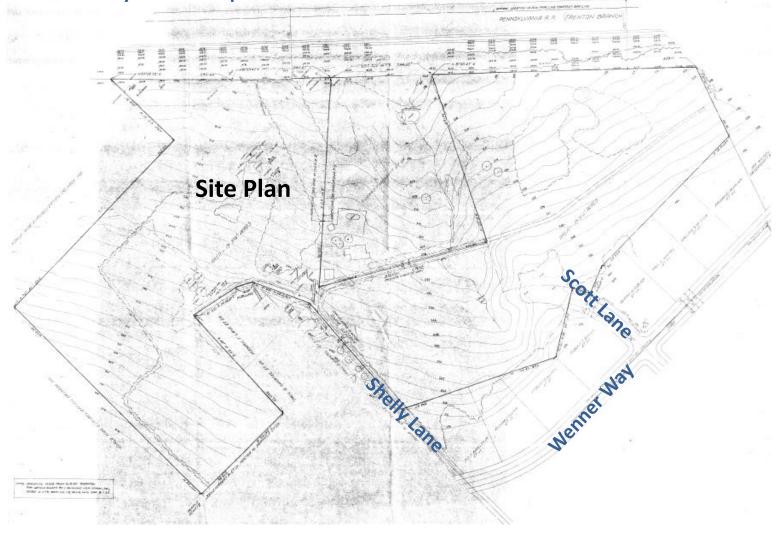

# **19 ACRE RESIDENTIAL DEVELOPMENT OPPORTUNITY**

19 Acres of Undeveloped Land located in the heart of desirable Upper Dublin Township, just off of the Pennsylvania Turnpike. Conveniently located near the intersection of Dresher Town Rd and Camp Hill Rd, this opportunity resides the boundaries of Upper Dublin's Blue Ribbon School District.

### **OPPORTUNITY HIGHLIGHTS**

- Two (2) Parcels comprising appx 19.5 Acres of Land
- A-Residential Zoning
- Close Proximity to Exit 339 of PA Turnpike