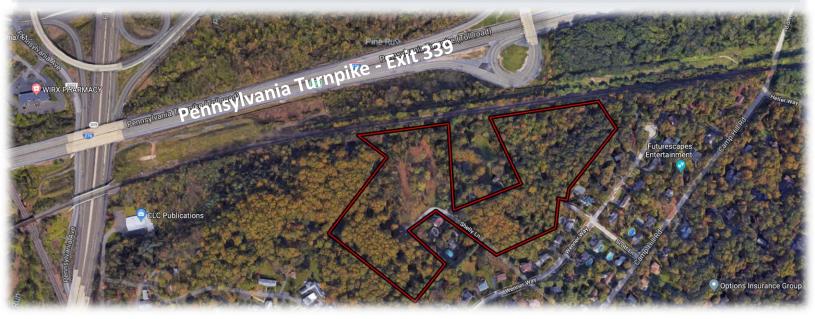

# **19 ACRE RESIDENTIAL DEVELOPMENT OPPORTUNITY**

19 Acres of Undeveloped Land located in the heart of desirable Upper Dublin Township, just off of the Pennsylvania Turnpike. Conveniently located near the intersection of Dresher Town Rd and Camp Hill Rd, this opportunity resides the boundaries of Upper Dublin's Blue Ribbon School District.

### **OPPORTUNITY HIGHLIGHTS**

- Two (2) Parcels comprising appx 19.5 Acres of Land
- A-Residential Zoning
- Close Proximity to Exit 339 of PA Turnpike

## PROCISION COMMERICAL REALTY 928 JAYMOR ROAD, SOUTHAMPTON, PA 18966

PHONE 215.942.5151 FAX 215.942.5152

Pennsylvania Turnpike - Exit 339

For More Info or to schedule an inspection, please contact:

Richard Shore 215-942-5151 x 4 <u>rshore@procisionbb.com</u> Shaun M. Thompson 215.942.5151 x 2 <u>sthompson@procisionbb.com</u>